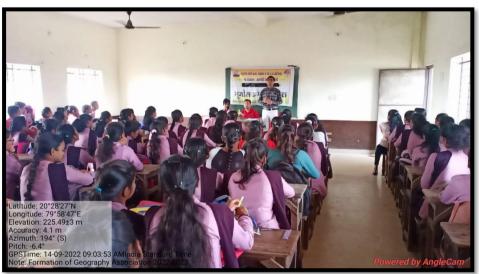

## Department of Geography **Geography Association**2022 - 2023

To enhance the interest of student in subject Geography and it's the research field; M.G.C. Geographical Society has been formed on 14-09-2022. The meeting of students was called and the committee of society bearers was elected.

For the inauguration of the Geographical Society for academic year 2022-2023, Prof. Parag S. Meshram, (Head, Dept. of Geography) Prof. Dr. Vijay P. Gorde, Mr. Sachin Thakre and the student of Department of Geography were present.

#### GEOGRAPHY ASSOCIATION FORMATION -**SESSION 2022-23**

#### पर्यावरण जागरुकतेसाठी कार्य करावे : प्रा. पराग मेश्राम

🛮 आरमोरी (वा.) भूगोल हा विज्ञान व समाजविज्ञान या दोन्ही शाखेत स्थान असलेला विषय असून पर्यावरण जागरूकतेच्या दृष्टीने विद्यार्थ्यांनी कार्य करावे, प्रतिपादन असे प्रतिपादन भूगोल विभागप्रमुख प्रा. पराग मेश्राम यांनी केलें.

स्थानिक महात्मा गांधी कला, विज्ञान व न. पं. वाणिज्य महाविद्यालयात भूगोल अभ्यासमंडळाची स्थापना प्राचार्य डॉ. लालसिंग खालसा यांच्या मार्गदर्शनाखाली करण्यात आली.

कार्यक्रमाच्या अध्यक्षस्थानावरून ते बोलत होते. यावेळी डॉ. विजय गोरडे