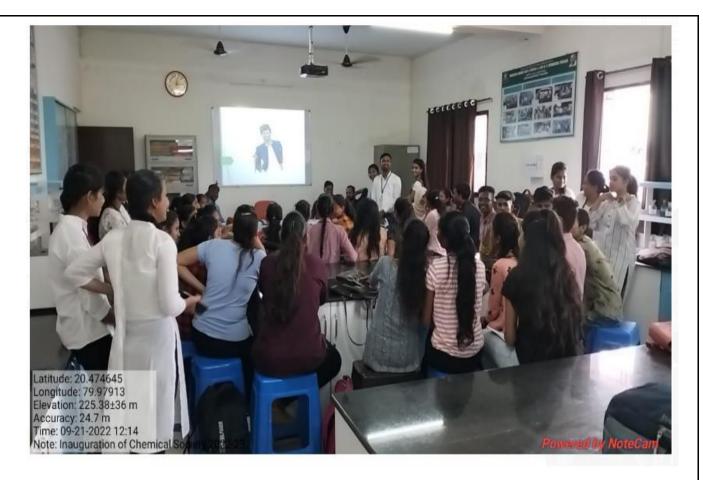

## Department of Geography **Geography Association**2022 - 2023

To enhance the interest of student in subject Geography and it's the research field; M.G.C. Geographical Society has been formed on 14-09-2022. The meeting of students was called and the committee of society bearers was elected.

For the inauguration of the Geographical Society for academic year 2022-2023, Prof. Parag S. Meshram, (Head, Dept. of Geography) Prof. Dr. Vijay P. Gorde, Mr. Sachin Thakre and the student of Department of Geography were present.