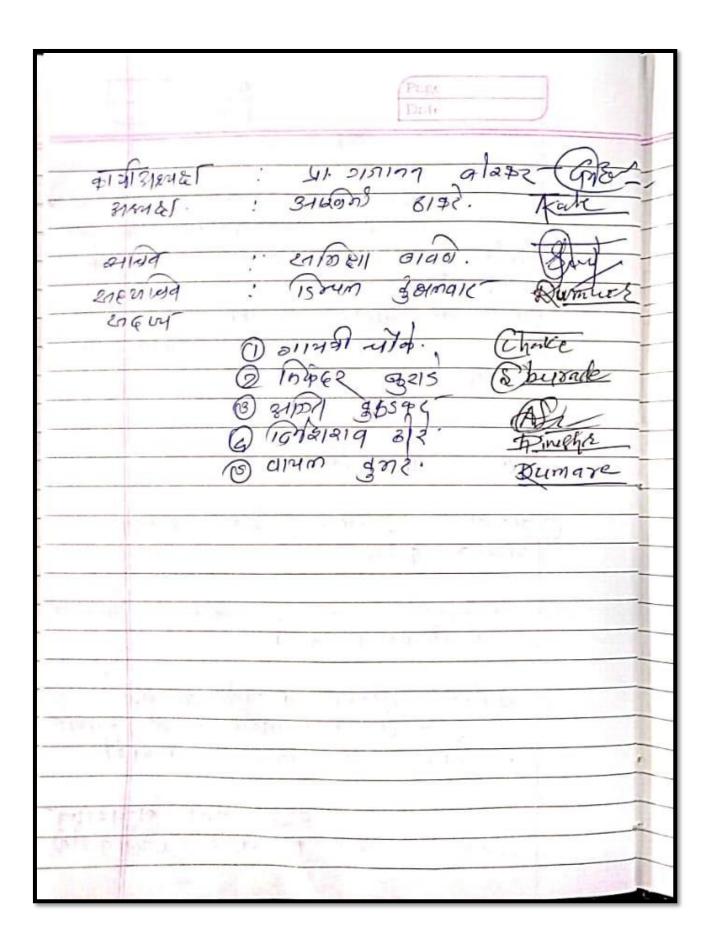

| Sr. No. | Designation       | Students Name         | Class    |
|---------|-------------------|-----------------------|----------|
| 1.      | Chair Person      | Mr. Gaurav Tiwade     | B.A. III |
| 2.      | Vice Chair Person | Ku. Mitali Mandal     | B.A. III |
| 3.      | Vice Chair Person | Mr. Amol Borule       | B.A. II  |
| 4.      | Secretary         | Mr. Saurabh Dhakate   | B.A. II  |
| 5.      | Joint Secretary   | Ku. Nirasha Chaudhari | B.A. I   |
| 6.      | Treasury          | Mr. Akashay Ghubade   | B.A. III |
| 7.      | Member            | Ku. Prajakta Borkar   | B.A. III |
| 8.      | Member            | Ku. Hastkala Raut     | B.A. I   |
| 9.      | Member            | Ku. Mayuri Barsagade  | B.A. III |
| 10      | Member            | Ku. Megha Donadkar    | B.A. II  |
| 11      | Member            | Ku. Vaishnavi Mohurle | B.A. I   |

Prof. in Charge

Prof Dr. Vijay P. Gorde (Dept. of Geography)

Prof. Parag S. Meshram (Head, Dept. of Geography)