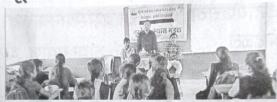

#### महात्मा गांधी महाविद्यालयात भूगोल अभ्यासमंडळाची स्थापना

मार्गदर्शनाखाली

आरमोरी - स्थानिक मांडतांना भूगोल हा विज्ञान व तमा गांधी कला, विज्ञान व समाजविज्ञान या दोन्ही शाखेत न. पं. वाणिज्य स्थान असलेला विषय असून मांडतांना भूगोल हा विज्ञान व नखाते, सिकंदर बुराडे, २०२२-२३ मधील कार्यकारिणी

बारसागडे, वैष्णवी गहाण निराशा चैधरी ह्यांची सर्वानुम महाविद्यालय, आरमोरी येथे पर्यावरण जागसकतेच्या दृष्टीने निवड करण्यात आली. यावेटी मूर्गोरु अभ्यासमंडळाची स्थापना विद्यार्थ्यांनी कार्य करावे असे डॉ. विजय गोरडे यांनी आपत्य प्राचार्य डॉ. ठालसिंग खालसा प्रतिपादन केले. तसेच सत्र संचालनात वर्षमरात घ्यावयाच्या विविध उपक्रमांमध्ये वाच्या मागव्हानाखाली २०२२-२३ मधील कार्यकारीणी व्यावयाच्या विविच उपक्रमांम्य कार्यक्रमांच्या कार्यक्रमंच्या कार्यक्रमंच्या कार्यक्रमंच्या कार्यक्रमंच्या कार्यक्रमंच्या कार्यक्रमंच्या कार्यक्