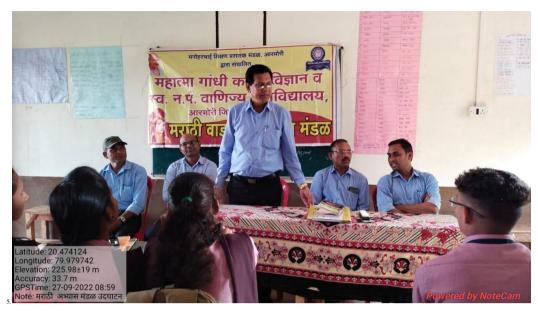

## Department of Geography **Geography Association**2022 - 2023

To enhance the interest of student in subject Geography and it's the research field; M.G.C. Geographical Society has been formed on 14-09-2022. The meeting of students was called and the committee of society bearers was elected.

For the inauguration of the Geographical Society for academic year 2022-2023, Prof. Parag S. Meshram, (Head, Dept. of Geography) Prof. Dr. Vijay P. Gorde, Mr. Sachin Thakre and the student of Department of Geography were present.