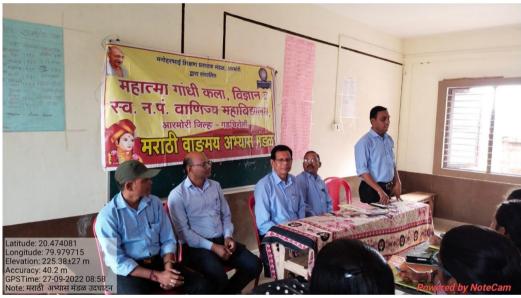

## Department of Geography **Geography Association**2022 - 2023

To enhance the interest of student in subject Geography and it's the research field; M.G.C. Geographical Society has been formed on 14-09-2022. The meeting of students was called and the committee of society bearers was elected.

For the inauguration of the Geographical Society for academic year 2022-2023, Prof. Parag S. Meshram, (Head, Dept. of Geography) Prof. Dr. Vijay P. Gorde, Mr. Sachin Thakre and the student of Department of Geography were present.