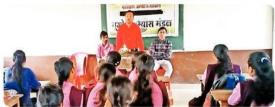

#### पर्यावरण जागरुकतेसाठी कार्य करावे : प्रा. पराग मेश्राम

🛮 आरमोरी (वा.) भूगोल हा विज्ञान व समाजविज्ञान या दोन्ही शाखेत स्थान असलेला विषय असून पर्यावरण जागरूकतेच्या दृष्टीने विद्यार्थ्यांनी कार्य करावे, प्रतिपादन असे प्रतिपादन भूगोल विभागप्रमुख प्रा. पराग मेश्राम यांनी केलें.

स्थानिक महात्मा गांधी कला, विज्ञान व न. पं. वाणिज्य महाविद्यालयात भूगोल अभ्यासमंडळाची स्थापना प्राचार्य डॉ. लालसिंग खालसा यांच्या मार्गदर्शनाखाली करण्यात आली.

कार्यक्रमाच्या अध्यक्षस्थानावरून ते बोलत होते. यावेळी डॉ. विजय गोरडे

उपस्थित होते. याप्रसंगी सत्र 2022-23 मधील कार्यकारिणी घोषीत करताना अध्यक्ष म्हणून गौरव तिवाडे (बीए भाग तृतीय), उपाध्यक्षपदी मिताली मंडल (बीए भाग तृतीय) व अमोल बोरूले (बीए. भाग द्वितीय), सचिवपदी प्राजक्ता निकाडे (बीए भाग तृतीय), सदस्य म्हणून मेघा दोनाडकर, सौरव नखाते.

सिकंदर बुराडे, मयुरी बारसागडे, वैष्णवी गहाणे, निराशा चैधरी यांची सर्वानुमते निवड करण्यात आली. यावेळी डॉ. विजय गोरडे यांनी आपल्या संचालनात वर्षभरात घ्यावयाच्या विविध उपक्रमांमध्ये ओझोन दिन, भूगोल दिन, शैक्षणिक सहल, पीबीआर, सामाजिक व आर्थिक सर्वेक्षण, जागतिक पृथ्वी दिन याविषयी सविस्तर माहिती दिली. यावेळी भूगोल विभागातील पदवी शाखेचे बहुसंख्य विद्यार्थी उपस्थित होते.