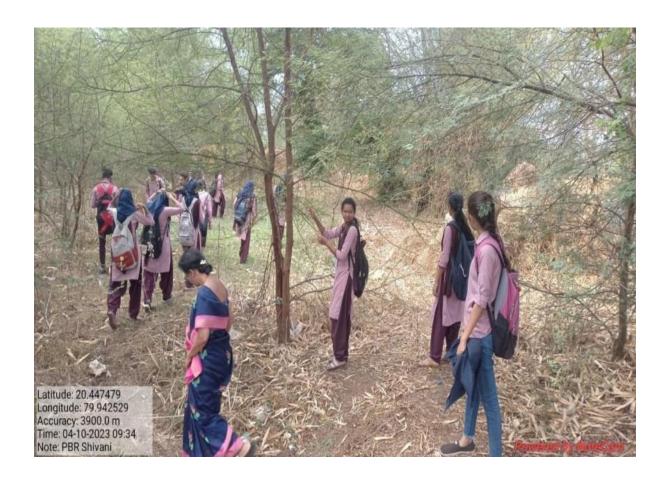

करून कार्यकारिणी गठीत करण्यात आली.

२. सत्र २०२२-२३ करिता अभ्यास मंडळा अंतर्गत होणाऱ्या विविध कार्यक्रमांमध्ये ओझोल दिन, भ्रुगोल दिन,

जागतिक वसुंधरा दिन, सामाजिक व आर्थिक सर्वेक्षण, शैक्षाणिक सहल, लोकांचे जैवविविधता नोंदवही

(PBR) इत्यादी वैविध्यपूर्ण कार्यक्रमाच्या आयोजनाकरिता भ्रगोल अभ्यास मंडळाची स्थापना करण्यात आली.

3. भ्रुगोल अभ्यास मंडळा अंतर्गत बी.ए. भ्राग,२, व ३ च्या विद्यार्थ्यामधून सत्र २०२२-२३ करिता कार्यकारणी

गठीत करण्यात आली यामध्ये भ्रगोल अभ्यास विद्यार्थ्यामधून भ्रगोल अभ्यास मंडळाच्या अध्यक्षपदी बी.ए. भाग