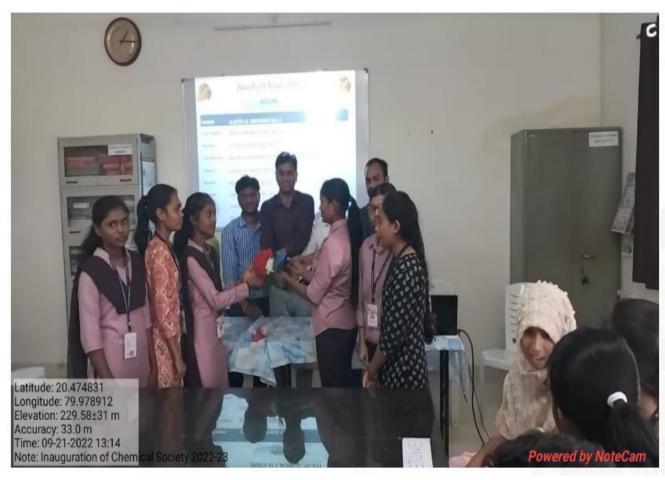

## Department of Geography **Geography Association**2022 - 2023

To enhance the interest of student in subject Geography and it's the research field; M.G.C. Geographical Society has been formed on 14-09-2022. The meeting of students was called and the committee of society bearers was elected.

For the inauguration of the Geographical Society for academic year 2022-2023, Prof. Parag S. Meshram, (Head, Dept. of Geography) Prof. Dr. Vijay P. Gorde, Mr. Sachin Thakre and the student of Department of Geography were present.