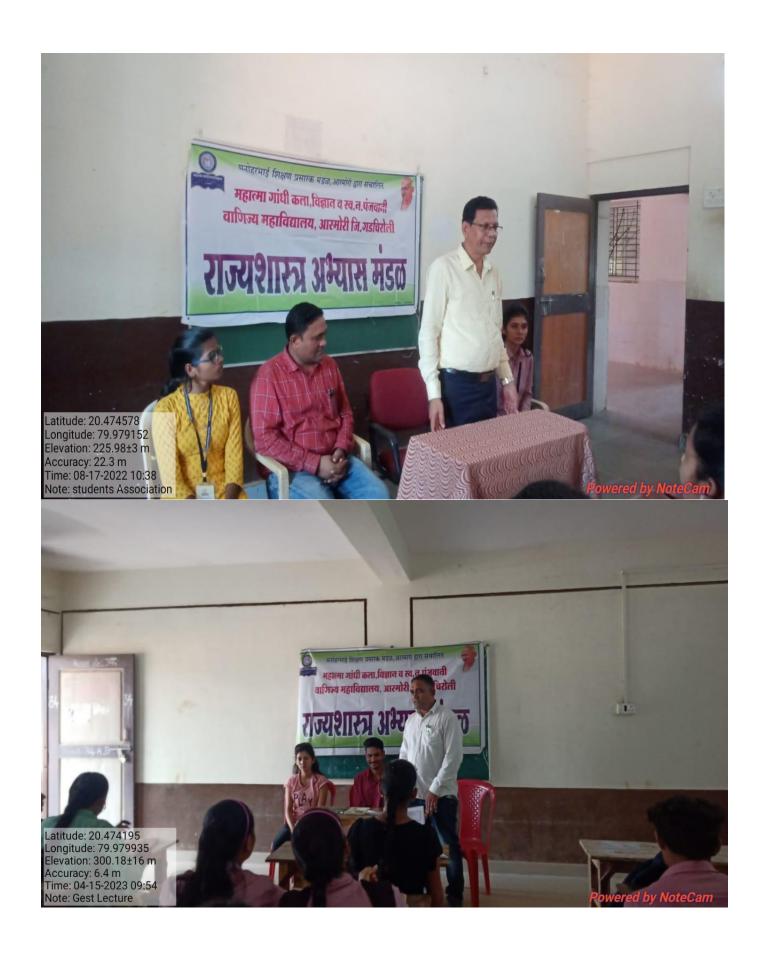

#### पर्यावरण जागरुकतेसाठी कार्य करावे : प्रा. पराग मेश्राम

🛮 आरमोरी (वा.) भूगोल हा विज्ञान व समाजविज्ञान या दोन्ही शाखेत स्थान असलेला विषय असून पर्यावरण जागरूकतेच्या दृष्टीने विद्यार्थ्यांनी कार्य करावे, प्रतिपादन असे प्रतिपादन भूगोल विभागप्रमुख प्रा. पराग मेश्राम यांनी केलें.

स्थानिक महात्मा गांधी कला, विज्ञान व न. पं. वाणिज्य महाविद्यालयात भूगोल अभ्यासमंडळाची स्थापना प्राचार्य डॉ. लालसिंग खालसा यांच्या मार्गदर्शनाखाली करण्यात आली.

कार्यक्रमाच्या अध्यक्षस्थानावरून ते बोलत होते. यावेळी डॉ. विजय गोरडे

उपस्थित होते. याप्रसंगी सत्र 2022-23 मधील कार्यकारिणी घोषीत करताना अध्यक्ष म्हणून गौरव तिवाडे (बीए भाग तृतीय), उपाध्यक्षपदी मिताली मंडल (बीए भाग तृतीय) व अमोल बोरूले (बीए. भाग द्वितीय), सचिवपदी प्राजक्ता निकाडे (बीए भाग तृतीय), सदस्य म्हणून मेघा दोनाडकर, सौरव नखाते.

सिकंदर बुराडे, मयुरी बारसागडे, वैष्णवी गहाणे, निराशा चैधरी यांची सर्वानुमते निवड करण्यात आली. यावेळी डॉ. विजय गोरडे यांनी आपल्या संचालनात वर्षभरात घ्यावयाच्या विविध उपक्रमांमध्ये ओझोन दिन, भूगोल दिन, शैक्षणिक सहल, पीबीआर, सामाजिक व आर्थिक सर्वेक्षण, जागतिक पृथ्वी दिन याविषयी सविस्तर माहिती दिली. यावेळी भूगोल विभागातील पदवी शाखेचे बहुसंख्य विद्यार्थी उपस्थित होते.