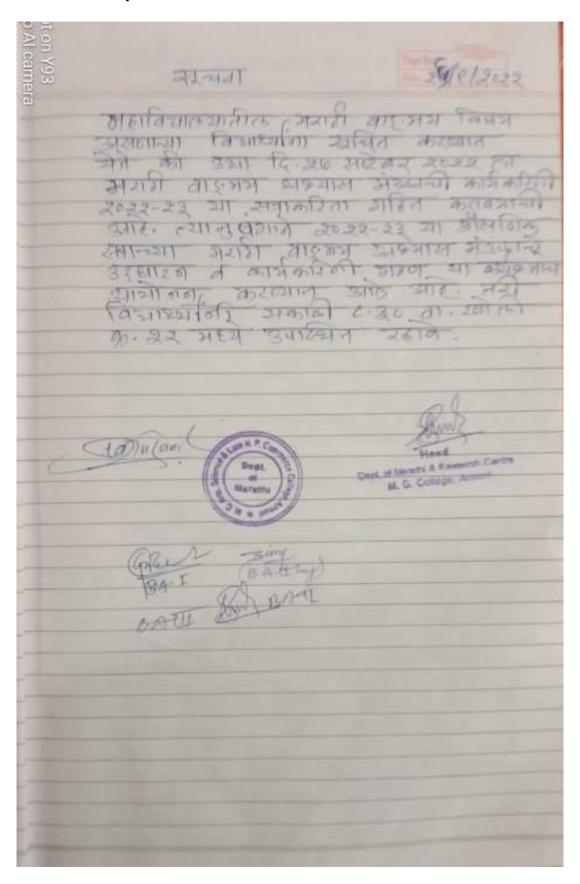

#### सूचना

महाविद्यालयातील भ्रूगोल विषयाच्या बी.ए. भाग १, २ व ३ च्या सर्व विद्यार्थ्यांना सुचित करण्यात येते की श्रैक्षणिक सत्र २०२२-२३ मध्ये वर्षभरात दोन्ही सत्रात भ्रूगोल विषयासंबंधीत विविध प्रकारच्या उपक्रमाचे आयोजन करण्याच्या अनुषंगाने दिनांक १४/०९/२०२२ ला भ्रूगोल अभ्यास मंडळाची स्थापना करायची असल्याने भ्रूगोल विभागांमध्ये सर्व विद्यार्थ्यांनी उपस्थित यहणे अनिवार्य आहे.

दिनांकः १२/०९/२०२२

भूगोल विभाग प्रमुख