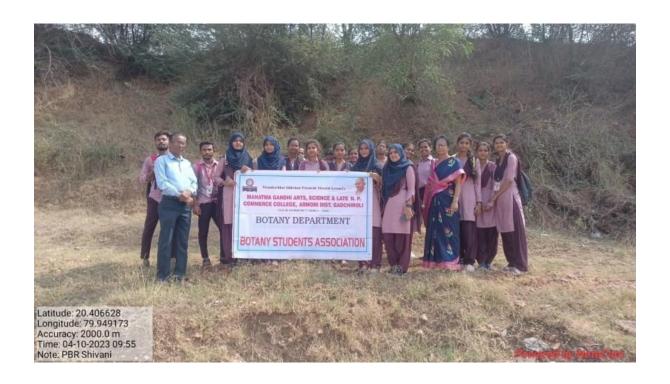

करून कार्यकारिणी गठीत करण्यात आली.

२. सत्र २०२२-२३ करिता अभ्यास मंडळा अंतर्गत होणाऱ्या विविध कार्यक्रमांमध्ये ओझोल दिन, भ्रुगोल दिन,

जागतिक वसुंधरा दिन, सामाजिक व आर्थिक सर्वेक्षण, शैक्षाणिक सहल, लोकांचे जैवविविधता नोंदवही

(PBR) इत्यादी वैविध्यपूर्ण कार्यक्रमाच्या आयोजनाकरिता भ्रगोल अभ्यास मंडळाची स्थापना करण्यात आली.

3. भ्रुगोल अभ्यास मंडळा अंतर्गत बी.ए. भ्राग,२, व ३ च्या विद्यार्थ्यामधून सत्र २०२२-२३ करिता कार्यकारणी

गठीत करण्यात आली यामध्ये भ्रगोल अभ्यास विद्यार्थ्यामधून भ्रगोल अभ्यास मंडळाच्या अध्यक्षपदी बी.ए. भाग