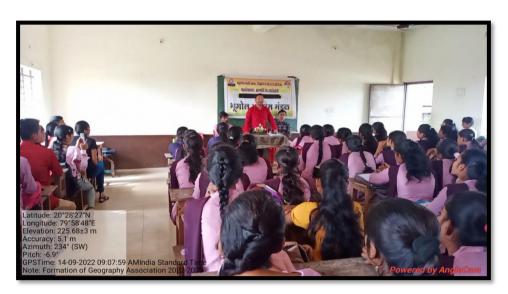

## Department of Geography **Geography Association**2022 - 2023

To enhance the interest of student in subject Geography and it's the research field; M.G.C. Geographical Society has been formed on 14-09-2022. The meeting of students was called and the committee of society bearers was elected.

For the inauguration of the Geographical Society for academic year 2022-2023, Prof. Parag S. Meshram, (Head, Dept. of Geography) Prof. Dr. Vijay P. Gorde, Mr. Sachin Thakre and the student of Department of Geography were present.

#### GEOGRAPHY ASSOCIATION FORMATION -**SESSION 2022-23**

#### पर्यावरण जागरुकतेसाठी कार्य करावे : प्रा. पराग मेश्राम

🛮 आरमोरी (वा.) भूगोल हा विज्ञान व समाजविज्ञान या दोन्ही शाखेत स्थान असलेला विषय असून पर्यावरण जागरूकतेच्या दृष्टीने विद्यार्थ्यांनी कार्य करावे, प्रतिपादन असे प्रतिपादन भूगोल विभागप्रमुख प्रा. पराग मेश्राम यांनी केलें.

स्थानिक महात्मा गांधी कला, विज्ञान व न. पं. वाणिज्य महाविद्यालयात भूगोल अभ्यासमंडळाची स्थापना प्राचार्य डॉ. लालसिंग खालसा यांच्या मार्गदर्शनाखाली करण्यात आली.

कार्यक्रमाच्या अध्यक्षस्थानावरून ते बोलत होते. यावेळी डॉ. विजय गोरडे